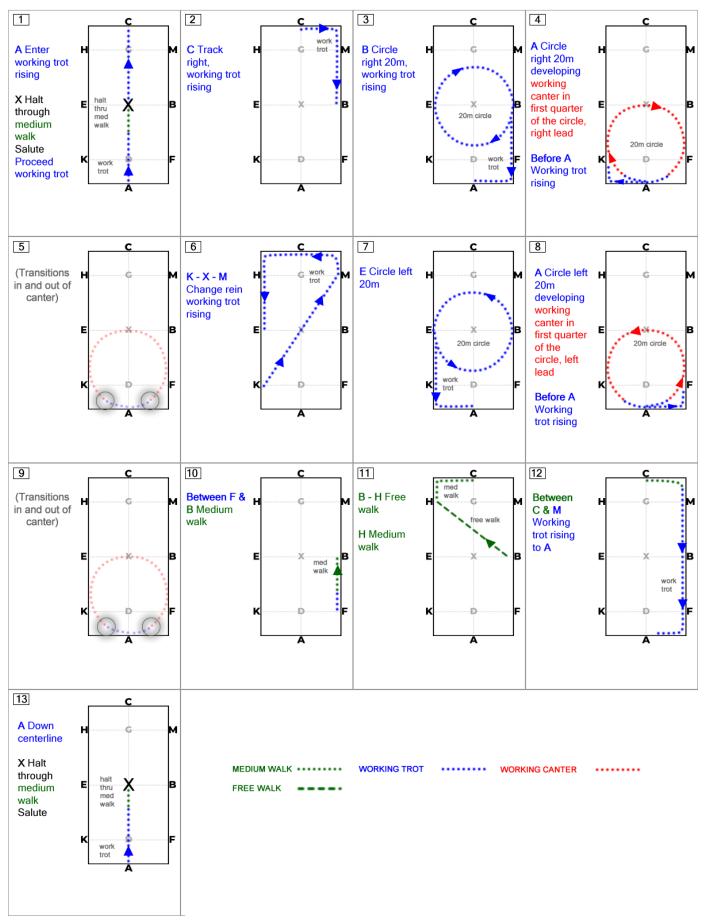

#### 2019 USDF INTRODUCTORY LEVEL TEST C

# 2019 USDF INTRODUCTORY LEVEL TEST C Call Sheet

|     |           | Test                                                                                 | Coefficient |
|-----|-----------|--------------------------------------------------------------------------------------|-------------|
| 1.  | Α         | Enter working trot rising                                                            |             |
|     |           |                                                                                      |             |
|     | Χ         | Halt through medium walk                                                             |             |
|     |           | Salute - Proceed working trot rising                                                 |             |
| 2.  | С         | rack right, working trot rising                                                      |             |
| 3.  | В         | Circle right 20 meters                                                               |             |
| 4.  | Α         | Circle right 20 meters developing working canter in first quarter of the circle,     |             |
|     |           | right lead                                                                           |             |
|     |           |                                                                                      |             |
|     | Before A  | Working trot rising                                                                  |             |
| 5.  |           | (Transition in & out of canter)                                                      |             |
| 6.  | K - X - M | Change rein, working trot rising                                                     |             |
| 7.  | E         | Circle left 20 meters                                                                |             |
| 8.  | Α         | Circle left 20 meters developing working canter in first quarter of the circle, left |             |
|     |           | lead                                                                                 |             |
|     |           |                                                                                      |             |
|     | Before A  | Working trot rising                                                                  |             |
| 9.  |           | (Transition in & out of canter)                                                      |             |
| 10. | Between F | Medium walk                                                                          |             |
|     | & B       |                                                                                      |             |
| 11. | B – H     | Free walk                                                                            |             |
|     |           |                                                                                      |             |
|     | Н         | Medium walk                                                                          |             |
| 12. | Between C | Working trot rising to A                                                             |             |
|     | & M       |                                                                                      |             |
| 13. | Α         | Down centerline                                                                      |             |
|     |           |                                                                                      |             |
|     | Χ         | Halt through medium walk                                                             |             |
|     |           | Salute                                                                               |             |