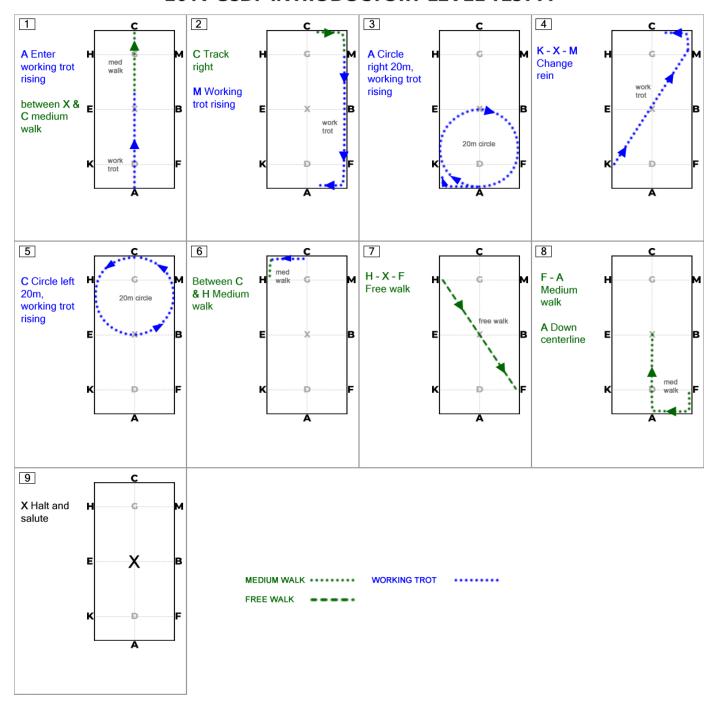

## 2019 USDF INTRODUCTORY LEVEL TEST A

# 2019 USDF INTRODUCTORY LEVEL TEST A Call Sheet

|    |                  | Test                                        | Coefficient |
|----|------------------|---------------------------------------------|-------------|
| 1. | А                | Enter working trot rising                   |             |
|    | Between<br>X & C | Medium walk                                 |             |
| 2. | С                | Track right                                 |             |
|    | М                | Working trot rising                         |             |
| 3. | Α                | Circle right 20 meters, working trot rising |             |
| 4. | K - X - M        | Change rein                                 |             |
|    |                  |                                             |             |
| 5. | С                | Circle left 20 meters, working trot rising  |             |
| 6. | Between C        | Medium walk                                 |             |
|    | & H              |                                             |             |
| 7. | H – X – F        | Free walk                                   |             |
| 8. | F – A            | Medium walk                                 |             |
|    |                  |                                             |             |
|    | Α                | Down centerline                             |             |
| 9. | Χ                | Halt, salute                                |             |