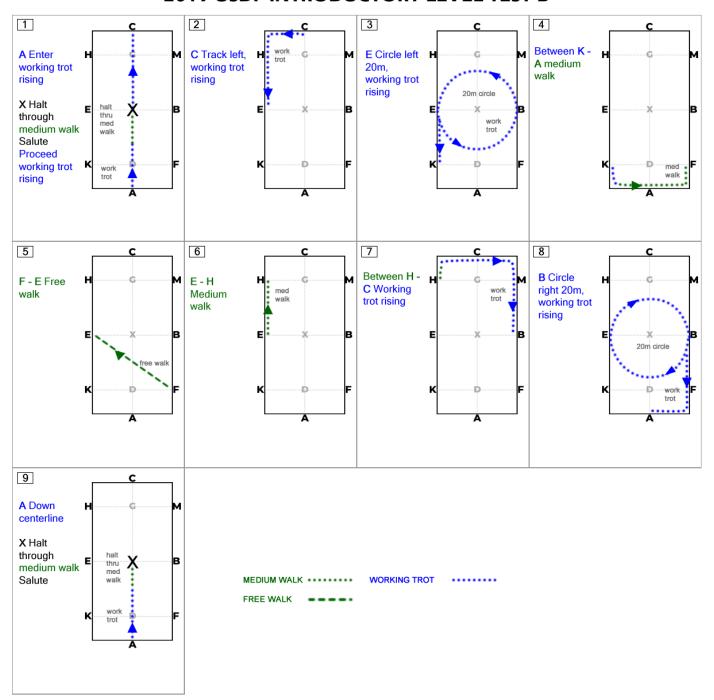

### 2019 USDF INTRODUCTORY LEVEL TEST B

# 2019 USDF INTRODUCTORY LEVEL TEST B Call Sheet

|    |               | Test                                        | Coefficient |
|----|---------------|---------------------------------------------|-------------|
| 1. | Α             | Enter working trot rising                   |             |
|    |               |                                             |             |
|    | Χ             | Halt through medium walk                    |             |
|    |               | Salute - Proceed working trot rising        |             |
| 2. | С             | Track left, working trot rising             |             |
| 3. | Е             | Circle left 20 meters, working trot rising  |             |
| 4. | Between K & A | Medium walk                                 |             |
|    |               |                                             |             |
| 5. | F — E         | Free walk                                   |             |
| 6. | E – H         | Medium walk                                 |             |
| 7. | Between H & C | Working trot rising                         |             |
| 8. | В             | Circle right 20 meters, working trot rising |             |
| 9. | Α             | Down centerline                             |             |
|    |               |                                             |             |
|    | Χ             | Halt through medium walk                    |             |
|    |               | Salute                                      |             |